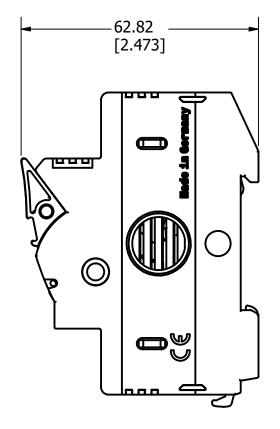

## **SPECIFICATIONS:**

VOLTAGE RATING: 600VAC/DC

AMP RATING: 30 AMPERES

INTERRUPT RATING: 200kA

WIRE RANGE: (1) 0.75-10mm<sup>2</sup> 2.0-2.5 Nm

18-22 lb-in 18-8 AWG 2.0-2.5 Nm (2) 0.75-10mm<sup>2</sup> 18-6 AWG 18-22 lb-in 22-26 lb-in (1) 6-4 AWG

APPROVALS: UL LISTED (E14721) CSA CERTIFIED

| 1                |                                                                                                                                                       |                                                                                                                                                                          |                   |              |                               |     |  |  |
|------------------|-------------------------------------------------------------------------------------------------------------------------------------------------------|--------------------------------------------------------------------------------------------------------------------------------------------------------------------------|-------------------|--------------|-------------------------------|-----|--|--|
| NO               | COMPONENT NO                                                                                                                                          |                                                                                                                                                                          | DESCRIPTION       |              | QTY/M                         | U/M |  |  |
| BILL OF MATERIAL |                                                                                                                                                       |                                                                                                                                                                          |                   |              |                               |     |  |  |
| <s></s>          |                                                                                                                                                       | CRITICAL CHARACTERISTIC FOR PART SAFETY/COMPLIANCE                                                                                                                       |                   |              |                               |     |  |  |
| •                |                                                                                                                                                       | DENOTES CRITICAL CHARACTERISTICS.                                                                                                                                        |                   |              |                               |     |  |  |
| СРК              |                                                                                                                                                       | DENOTES CPK DIMENSIONS, -MINIMUM CPK VALUE                                                                                                                               |                   |              |                               |     |  |  |
| (রা)             |                                                                                                                                                       | DENOTES A CHARACTERISTIC THAT PROVIDES AN INDICATION OF PROCESS PERFORMANCE. PROCEDURE FOR MEASUREMENT AND TRACKING TO BE DEFINED IN LITTELFUSE INSPECTION INSTRUCTIONS. |                   |              |                               |     |  |  |
| СР               |                                                                                                                                                       | DENOTES CP DIMENSIONS, -MINIMUM CP VALUE MUST BE WITHIN THE DIMENSIONAL LIMITATIONS SHOWN ON DRAWING AND INITIALLY LOCATED TO ALLOW FOR MAXIMUM TOOL LIFE.               |                   |              |                               |     |  |  |
| MATL SPEC        |                                                                                                                                                       |                                                                                                                                                                          |                   | FINISH       |                               |     |  |  |
| DRW<br>JMOLI     | ER                                                                                                                                                    |                                                                                                                                                                          | DATE<br>8/24/2022 | SCALE<br>NTS | FINISH GOOD WT<br>GRAMS/PIECE |     |  |  |
|                  | UNLESS OTHERWISE SPECIFIED, DIMENSIONS ARE IN MILLIMETERS, DIMENSIONS IN BRACKETS [ ] ARE INCHES DIMENSIONING AND DO NOT INCLUDE PLATING. TOLERANCING |                                                                                                                                                                          |                   |              |                               |     |  |  |

TO BE INTERPRETED IN ACCORDANCE WITH ANSI Y14.5M-1994

3RD ANGLE PROJECTION  $\oplus \Box$ 

TITLE

LFPSC003ID OUTLINE

DRWG NO. SHEET 1 OF 1 OL-LFPSC003ID