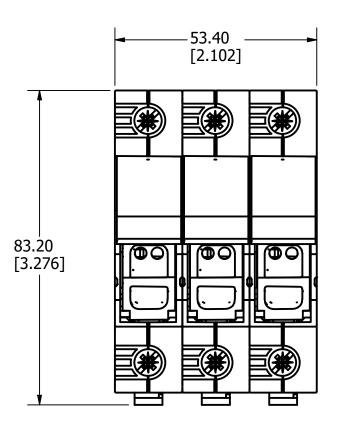

## **SPECIFICATIONS:**

VOLTAGE RATING: 600VAC/DC

AMP RATING: 30 AMPERES

INTERRUPT RATING: 200kA

WIRE RANGE: (1) 0.75-10mm<sup>2</sup> 2.0-2.5 Nm

18-22 lb-in 18-8 AWG 2.0-2.5 Nm (2) 0.75-10mm<sup>2</sup> 18-6 AWG 18-22 lb-in 22-26 lb-in (1) 6-4 AWG

APPROVALS: UL LISTED (E14721) CSA CERTIFIED

| 1                |                                                                                                                                                       |                                                                                                                                                                          |                   |              |                               |     |  |  |
|------------------|-------------------------------------------------------------------------------------------------------------------------------------------------------|--------------------------------------------------------------------------------------------------------------------------------------------------------------------------|-------------------|--------------|-------------------------------|-----|--|--|
| NO               | COMPONENT NO                                                                                                                                          |                                                                                                                                                                          | DESCRIPTION       |              | QTY/M                         | U/M |  |  |
| BILL OF MATERIAL |                                                                                                                                                       |                                                                                                                                                                          |                   |              |                               |     |  |  |
| <s></s>          |                                                                                                                                                       | CRITICAL CHARACTERISTIC FOR PART SAFETY/COMPLIANCE                                                                                                                       |                   |              |                               |     |  |  |
| •                |                                                                                                                                                       | DENOTES CRITICAL CHARACTERISTICS.                                                                                                                                        |                   |              |                               |     |  |  |
| СРК              |                                                                                                                                                       | DENOTES CPK DIMENSIONS, -MINIMUM CPK VALUE                                                                                                                               |                   |              |                               |     |  |  |
| (রা)             |                                                                                                                                                       | DENOTES A CHARACTERISTIC THAT PROVIDES AN INDICATION OF PROCESS PERFORMANCE. PROCEDURE FOR MEASUREMENT AND TRACKING TO BE DEFINED IN LITTELFUSE INSPECTION INSTRUCTIONS. |                   |              |                               |     |  |  |
| СР               |                                                                                                                                                       | DENOTES CP DIMENSIONS, -MINIMUM CP VALUE MUST BE WITHIN THE DIMENSIONAL LIMITATIONS SHOWN ON DRAWING AND INITIALLY LOCATED TO ALLOW FOR MAXIMUM TOOL LIFE.               |                   |              |                               |     |  |  |
| MATL SPEC        |                                                                                                                                                       |                                                                                                                                                                          |                   | FINISH       |                               |     |  |  |
| DRW<br>JMOLI     | ER                                                                                                                                                    |                                                                                                                                                                          | DATE<br>8/24/2022 | SCALE<br>NTS | FINISH GOOD WT<br>GRAMS/PIECE |     |  |  |
|                  | UNLESS OTHERWISE SPECIFIED, DIMENSIONS ARE IN MILLIMETERS, DIMENSIONS IN BRACKETS [ ] ARE INCHES DIMENSIONING AND DO NOT INCLUDE PLATING. TOLERANCING |                                                                                                                                                                          |                   |              |                               |     |  |  |

TO BE INTERPRETED IN ACCORDANCE WITH ANSI Y14.5M-1994

3RD ANGLE PROJECTION  $\oplus \Box$ 

TITLE

LFPSC003ID OUTLINE

DRWG NO. SHEET 1 OF 1 OL-LFPSC003ID