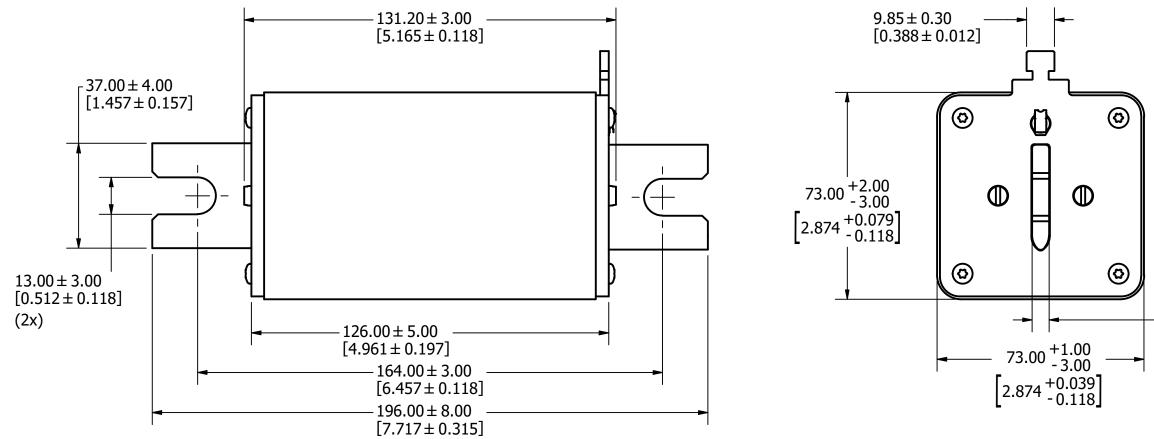

| $-6.00 \pm 0.30$<br>[0.236 ± 0.012]                                                                                                                                                                 |                                                                                                                                                                                                                                |           |     |            |        |                |               |         |
|-----------------------------------------------------------------------------------------------------------------------------------------------------------------------------------------------------|--------------------------------------------------------------------------------------------------------------------------------------------------------------------------------------------------------------------------------|-----------|-----|------------|--------|----------------|---------------|---------|
|                                                                                                                                                                                                     |                                                                                                                                                                                                                                |           |     |            |        |                |               |         |
|                                                                                                                                                                                                     | DEN                                                                                                                                                                                                                            |           | СНИ |            | TERIS  | TICS           |               |         |
| ,                                                                                                                                                                                                   | DENOTES CRITICAL CHARACTERISTICS.<br>DENOTES CPK DIMENSIONS, -MINIMUM CPK VALUE                                                                                                                                                |           |     |            |        |                |               |         |
| ><br>>                                                                                                                                                                                              | DENOTES CFR DIMENSIONS, MINIMUM CFR VALUE<br>DENOTES A CHARACTERISTIC THAT PROVIDES AN INDICATION<br>OF PROCESS PERFORMANCE. PROCEDURE FOR MEASUREMENT<br>AND TRACKING TO BE DEFINED IN<br>LITTELFUSE INSPECTION INSTRUCTIONS. |           |     |            |        |                |               |         |
|                                                                                                                                                                                                     | DENOTES CP DIMENSIONS, -MINIMUM CP VALUE<br>MUST BE WITHIN THE DIMENSIONAL LIMITATIONS<br>SHOWN ON DRAWING AND INITIALLY LOCATED TO<br>ALLOW FOR MAXIMUM TOOL LIFE.                                                            |           |     |            |        |                |               |         |
| EC                                                                                                                                                                                                  |                                                                                                                                                                                                                                | DATE      |     |            | FINISH |                | FINISH GOOD W | т       |
|                                                                                                                                                                                                     | RWIS                                                                                                                                                                                                                           | 4/18/2018 |     | ISIC       | NTS    | F IN MILLIMETE | GRAMS         | S/PIECE |
| SS OTHERWISE SPECIFIED, DIMENSIONS ARE IN MILLIMETERS, DIMENSIONS IN<br>[] ARE INCHES DIMENSIONING AND DO NOT INCLUDE PLATING. TOLERANCING<br>TO BE INTERPRETED IN ACCORDANCE WITH ANSI Y14.5M-1994 |                                                                                                                                                                                                                                |           |     |            |        |                |               |         |
|                                                                                                                                                                                                     |                                                                                                                                                                                                                                |           |     |            |        |                |               |         |
| 00VDC SIZE 3L W/ U-BLADE PHOTOVOLTAIC FUSE W/ MICROSWITCH<br>INTERFACE OUTLINE                                                                                                                      |                                                                                                                                                                                                                                |           |     |            |        |                |               |         |
| Littelfuse <sup>®</sup><br>CHICAGO, ILLINOIS 60631                                                                                                                                                  |                                                                                                                                                                                                                                |           |     | ISION<br>B |        |                |               |         |
|                                                                                                                                                                                                     |                                                                                                                                                                                                                                |           |     |            |        |                |               |         |