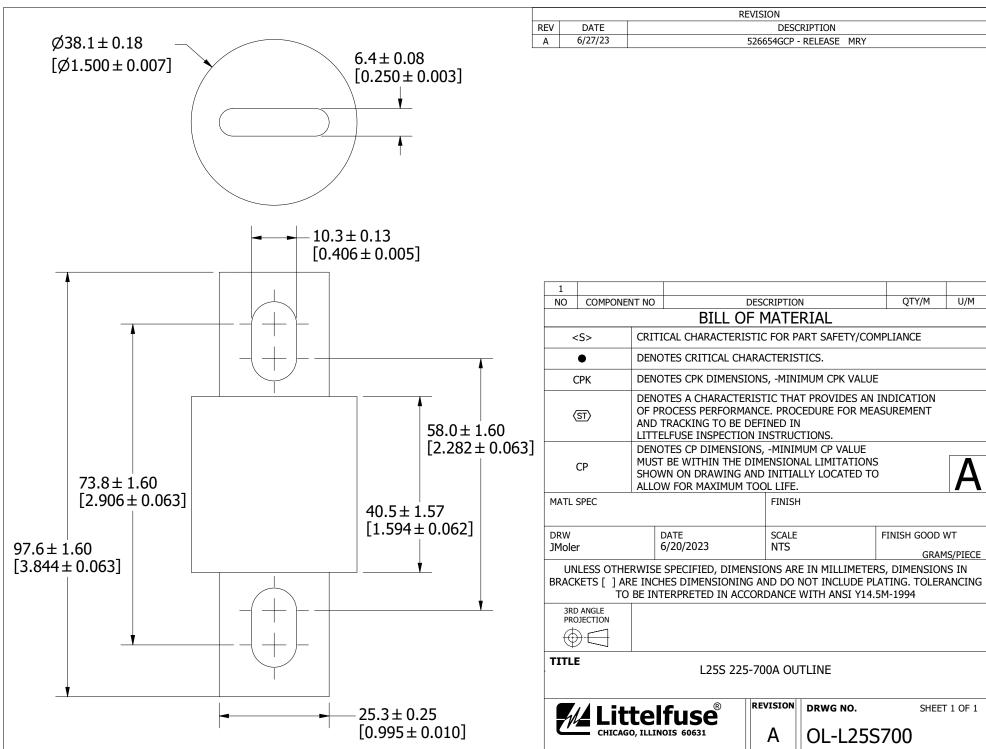

| REVISION |         |                         |  |  |  |  |  |  |
|----------|---------|-------------------------|--|--|--|--|--|--|
| REV      | DATE    | DESCRIPTION             |  |  |  |  |  |  |
| Α        | 6/27/23 | 526654GCP - RELEASE MRY |  |  |  |  |  |  |

| 1             |                  |                                                                                                                                                                          |                                                |              |                             |     |  |  |  |
|---------------|------------------|--------------------------------------------------------------------------------------------------------------------------------------------------------------------------|------------------------------------------------|--------------|-----------------------------|-----|--|--|--|
| NO            | COMPONENT NO     |                                                                                                                                                                          | DESCRIPTION                                    |              | QTY/M                       | U/M |  |  |  |
|               | BILL OF MATERIAL |                                                                                                                                                                          |                                                |              |                             |     |  |  |  |
| <             | :S> CRIT         |                                                                                                                                                                          | ICAL CHARACTERISTIC FOR PART SAFETY/COMPLIANCE |              |                             |     |  |  |  |
|               | ● DENC           |                                                                                                                                                                          | OTES CRITICAL CHARACTERISTICS.                 |              |                             |     |  |  |  |
| (             | CPK DENC         |                                                                                                                                                                          | NOTES CPK DIMENSIONS, -MINIMUM CPK VALUE       |              |                             |     |  |  |  |
| <             | ST>              | DENOTES A CHARACTERISTIC THAT PROVIDES AN INDICATION OF PROCESS PERFORMANCE. PROCEDURE FOR MEASUREMENT AND TRACKING TO BE DEFINED IN LITTELFUSE INSPECTION INSTRUCTIONS. |                                                |              |                             |     |  |  |  |
|               | СР               | DENOTES CP DIMENSIONS, -MINIMUM CP VALUE MUST BE WITHIN THE DIMENSIONAL LIMITATIONS SHOWN ON DRAWING AND INITIALLY LOCATED TO ALLOW FOR MAXIMUM TOOL LIFE.               |                                                |              |                             |     |  |  |  |
| MATL SPEC     |                  |                                                                                                                                                                          |                                                | FINISH       |                             |     |  |  |  |
| DRW<br>JMoler |                  |                                                                                                                                                                          | DATE<br>6/20/2023                              | SCALE<br>NTS | FINISH GOOD WT  GRAMS/PIECE |     |  |  |  |

UNLESS OTHERWISE SPECIFIED, DIMENSIONS ARE IN MILLIMETERS, DIMENSIONS IN

L25S 225-700A OUTLINE

REVISION

Α

DRWG NO.

OL-L25S700

SHEET 1 OF 1

3RD ANGLE PROJECTION