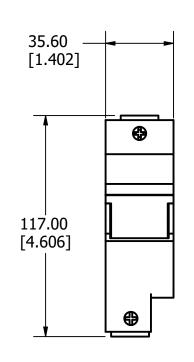

BRACKETS [ ] ARE INCHES DIMENSIONING AND DO NOT INCLUDE PLATING. TOLERANCING TO BE INTERPRETED IN ACCORDANCE WITH ANSI Y14.5M-1994

LFPSJ301 OUTLINE

REVISION

В

DRWG NO.

OL-LFPSJ301

SHEET 1 OF 1

3RD ANGLE PROJECTION