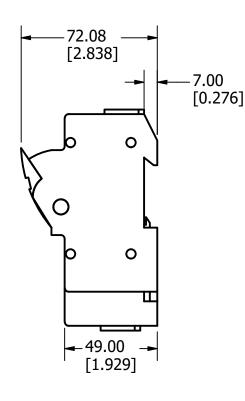

BRACKETS [ ] ARE INCHES DIMENSIONING AND DO NOT INCLUDE PLATING. TOLERANCING TO BE INTERPRETED IN ACCORDANCE WITH ANSI Y14.5M-1994

LFPSJ301 OUTLINE

REVISION

В

DRWG NO.

OL-LFPSJ301

SHEET 1 OF 1

3RD ANGLE PROJECTION