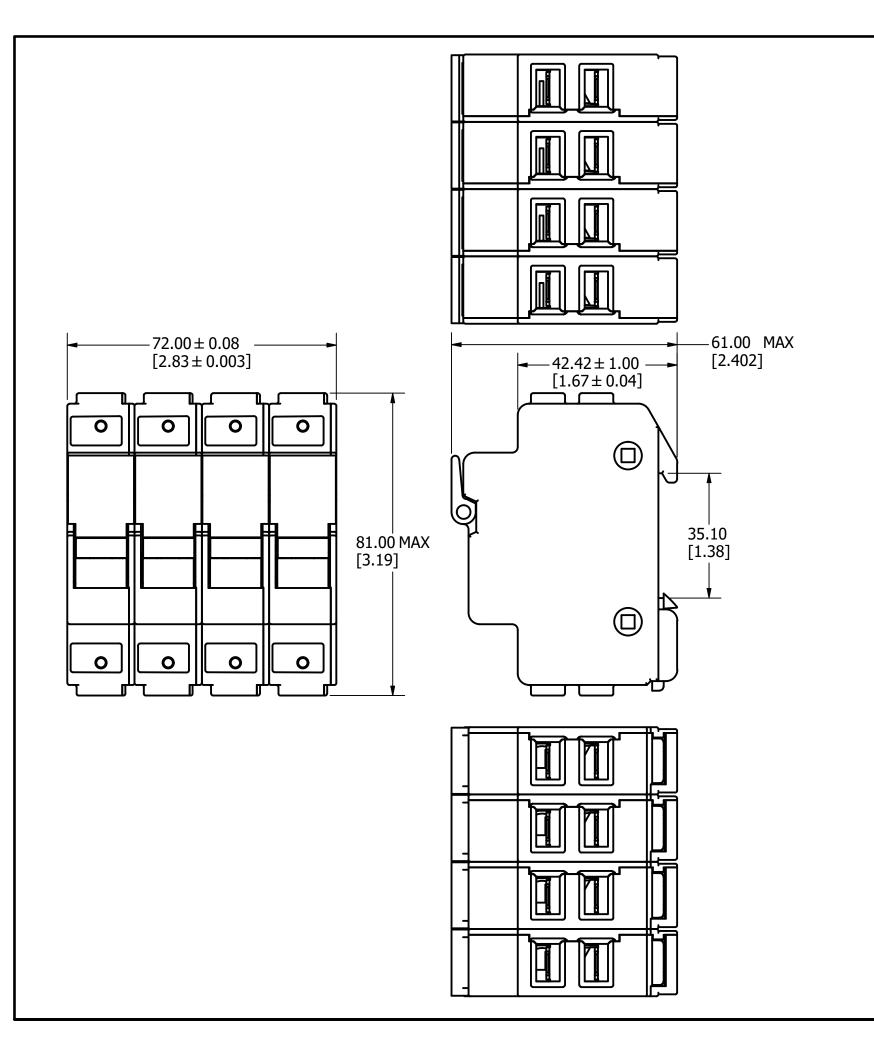

SPECIFICATIONS:

VOLTAGE RATING: 600VAC/DC

AMPERE RATING: 30 AMPERES

INTERRUPT RATING: 100kA

TERMINAL TYPE: 1/4" QUICK CONNECT

APPROVALS: UL RECOGNIZED (E14721)
CSA CERTIFIED (LR7316)
CCC APPROVED (2010010308391538)

| 1                                                                                                                                                                                                           |              |                                                                                                                                                                          |                   |   |              |          |                               |          |  |  |  |
|-------------------------------------------------------------------------------------------------------------------------------------------------------------------------------------------------------------|--------------|--------------------------------------------------------------------------------------------------------------------------------------------------------------------------|-------------------|---|--------------|----------|-------------------------------|----------|--|--|--|
| NO                                                                                                                                                                                                          | COMPONENT NO |                                                                                                                                                                          | DESCRIPTION       |   |              | QTY/M    | U/M                           |          |  |  |  |
| BILL OF MATERIAL                                                                                                                                                                                            |              |                                                                                                                                                                          |                   |   |              |          |                               |          |  |  |  |
| <                                                                                                                                                                                                           | :S>          | CRITICAL CHARACTERISTIC FOR PART SAFETY/COMPLIANCE                                                                                                                       |                   |   |              |          |                               |          |  |  |  |
| •                                                                                                                                                                                                           |              | DENOTES CRITICAL CHARACTERISTICS.                                                                                                                                        |                   |   |              |          |                               |          |  |  |  |
| СРК                                                                                                                                                                                                         |              | DENOTES CPK DIMENSIONS, -MINIMUM CPK VALUE                                                                                                                               |                   |   |              |          |                               |          |  |  |  |
| (ডা)                                                                                                                                                                                                        |              | DENOTES A CHARACTERISTIC THAT PROVIDES AN INDICATION OF PROCESS PERFORMANCE. PROCEDURE FOR MEASUREMENT AND TRACKING TO BE DEFINED IN LITTELFUSE INSPECTION INSTRUCTIONS. |                   |   |              |          |                               |          |  |  |  |
| DENOTES CP DIMENSIONS, -MINIMUM CP VALUE MUST BE WITHIN THE DIMENSIONAL LIMITATIONS SHOWN ON DRAWING AND INITIALLY LOCATED TO ALLOW FOR MAXIMUM TOOL LIFE.                                                  |              |                                                                                                                                                                          |                   |   |              |          |                               | В        |  |  |  |
| MATL S                                                                                                                                                                                                      | SPEC         |                                                                                                                                                                          |                   |   |              | FINISH   |                               |          |  |  |  |
| DRW<br>JMOLER                                                                                                                                                                                               |              |                                                                                                                                                                          | DATE<br>B/26/2022 |   | SCALE<br>NTS |          | FINISH GOOD WT<br>GRAMS/PIECE |          |  |  |  |
| UNLESS OTHERWISE SPECIFIED, DIMENSIONS ARE IN MILLIMETERS, DIMENSIONS IN BRACKETS [ ] ARE INCHES DIMENSIONING AND DO NOT INCLUDE PLATING. TOLERANCING TO BE INTERPRETED IN ACCORDANCE WITH ANSI Y14.5M-1994 |              |                                                                                                                                                                          |                   |   |              |          |                               |          |  |  |  |
| 3RD ANGLE PROJECTION                                                                                                                                                                                        |              |                                                                                                                                                                          |                   |   |              |          |                               |          |  |  |  |
| TITLE LPSM004QCID ONLINE                                                                                                                                                                                    |              |                                                                                                                                                                          |                   |   |              |          |                               |          |  |  |  |
| <b>Littelfuse</b>                                                                                                                                                                                           |              |                                                                                                                                                                          |                   |   | ISION        | DRWG NO. | SHEE                          | Γ 1 OF 1 |  |  |  |
| CHICAGO, ILLINOIS 60631                                                                                                                                                                                     |              |                                                                                                                                                                          |                   | В | OL-LPSM      | 004QCID  |                               |          |  |  |  |