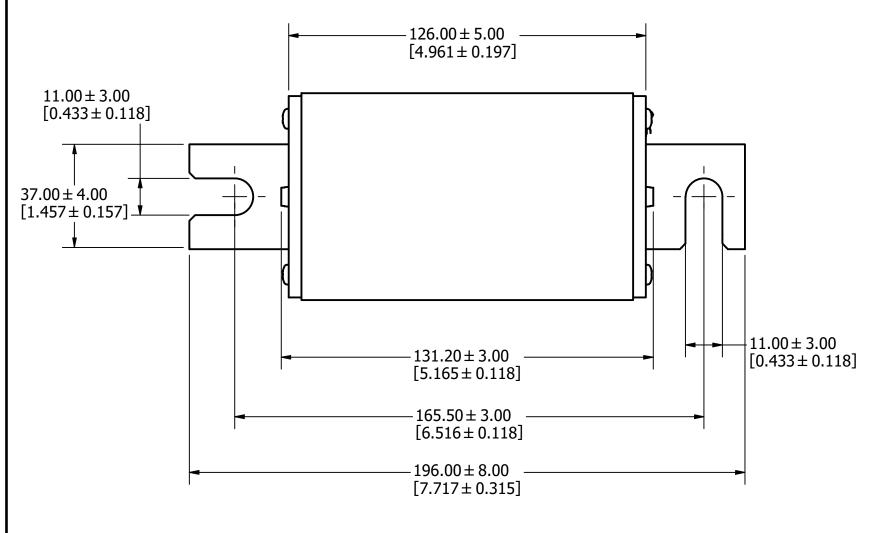

UNLESS OTHERWISE SPECIFIED, DIMENSIONS ARE IN MILLIMETERS, DIMENSIONS IN BRACKETS [ ] ARE INCHES DIMENSIONING AND DO NOT INCLUDE PLATING. TOLERANCING TO BE INTERPRETED IN ACCORDANCE WITH ANSI Y14.5M-1994

3RD ANGLE PROJECTION

TITLE

1500VDC SIZE 3L W/ S-BLADE PHOTOVOLTAIC FUSE OUTLINE

REVISION DRWG NO.

OL-SPNH000.X3LDL