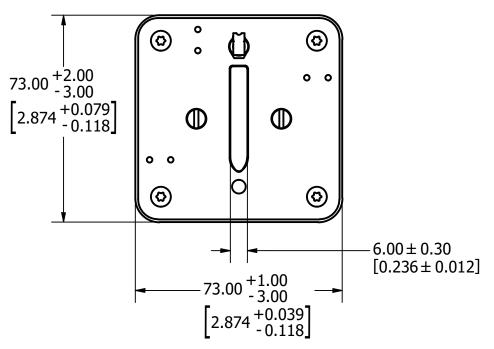

UNLESS OTHERWISE SPECIFIED, DIMENSIONS ARE IN MILLIMETERS, DIMENSIONS IN BRACKETS [ ] ARE INCHES DIMENSIONING AND DO NOT INCLUDE PLATING. TOLERANCING TO BE INTERPRETED IN ACCORDANCE WITH ANSI Y14.5M-1994

3RD ANGLE PROJECTION

TITLE

1500VDC SIZE 3L W/ S-BLADE PHOTOVOLTAIC FUSE OUTLINE

REVISION DRWG NO.

OL-SPNH000.X3LDL