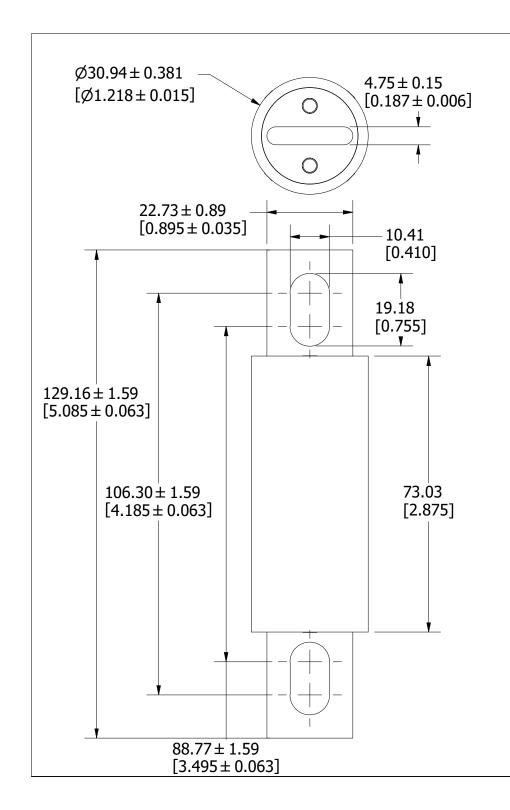

L70QS 125-200A OUTLINE

REVISION

Α

DRWG NO.

OL-L70QS200

SHEET 1 OF 1

3RD ANGLE PROJECTION

TITLE