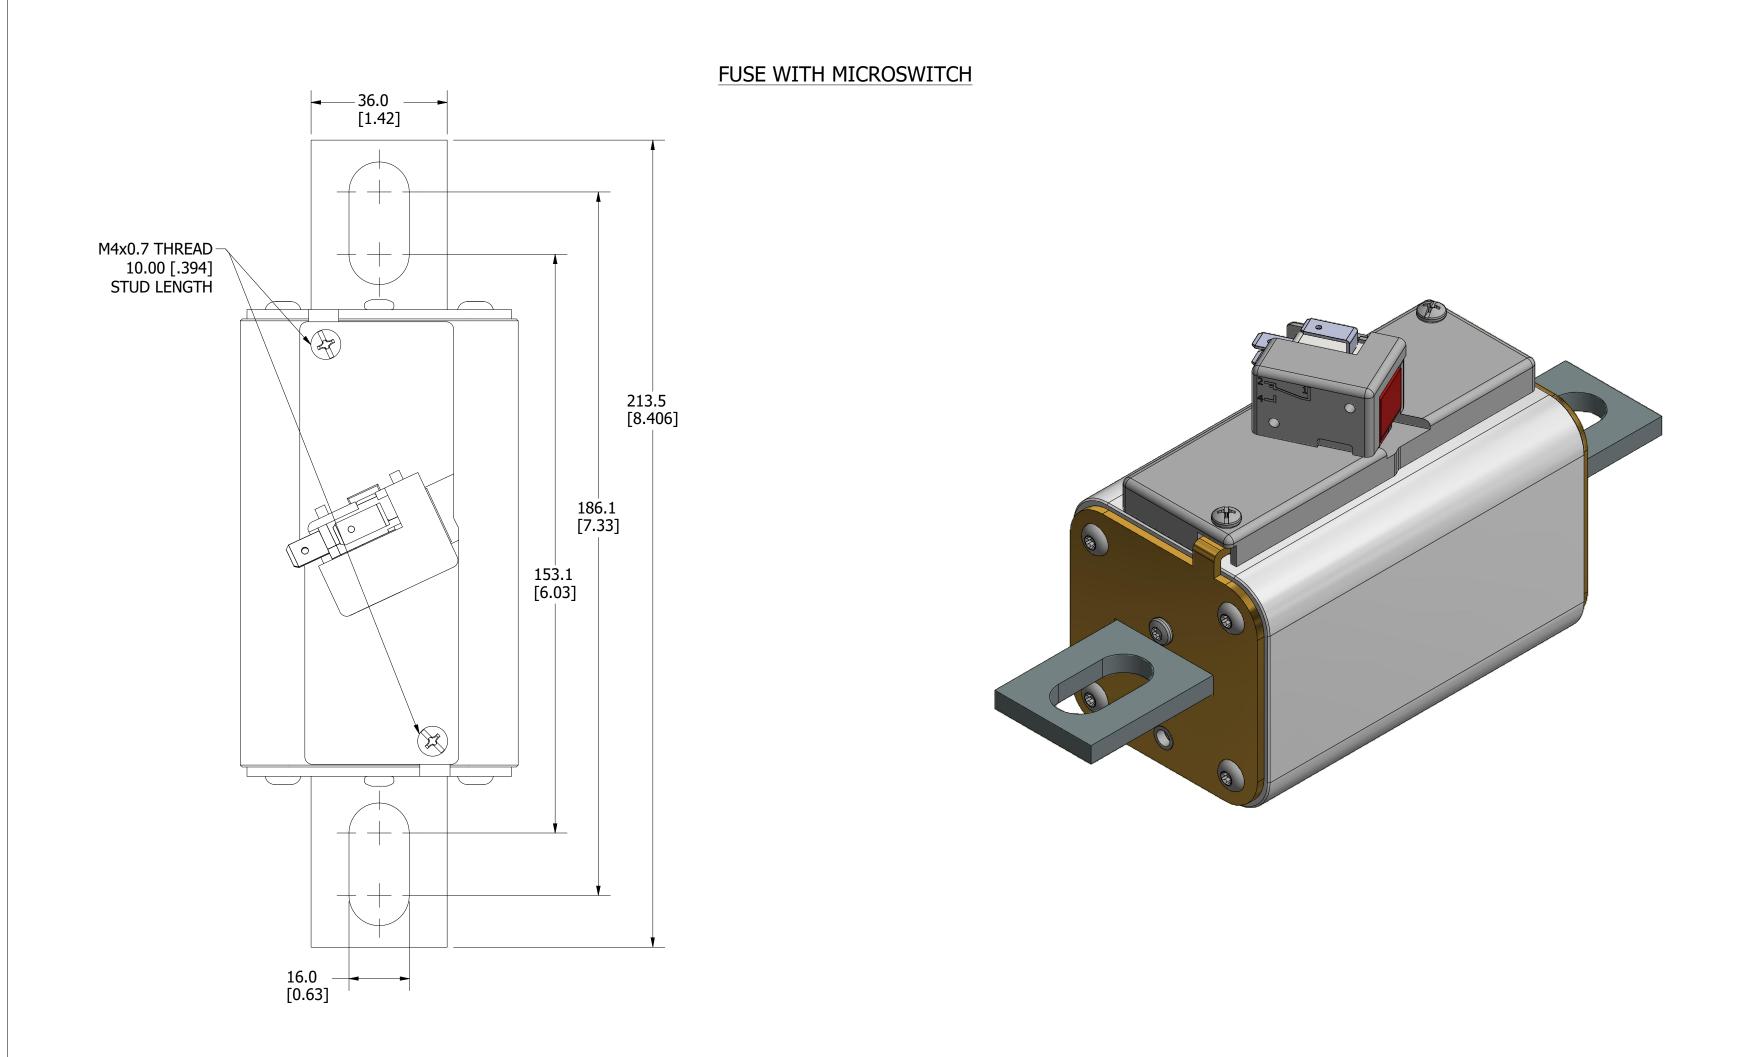

RECOMMENDED FASTENER: M14 OR 9/16" TIGHTENING TORQUE (REFERENCE ONLY): 92Nm 
 REVISION

 REV
 DATE
 DESCRIPTION

 A
 3/13/20
 522085GCP - RELEASE MRY

 B
 3/23/20
 522118ECP/D - UPDATE LENGTH MRY

 C
 10/25/23
 526838ECP/D - ADD VIEW W/O MICROSWITCH MRY