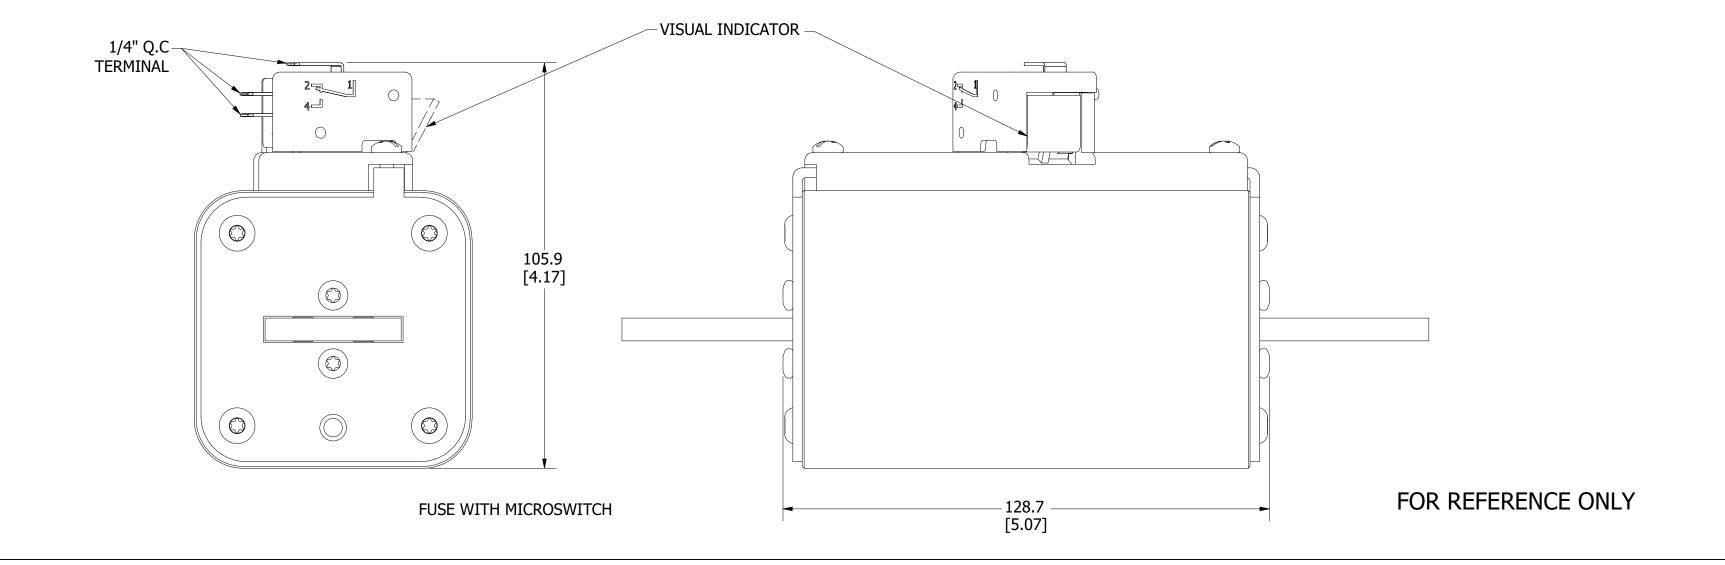

RECOMMENDED FASTENER: M14 OR 9/16" TIGHTENING TORQUE (REFERENCE ONLY): 92Nm 
 REVISION

 REV
 DATE
 DESCRIPTION

 A
 3/13/20
 522085GCP - RELEASE MRY

 B
 3/23/20
 522118ECP/D - UPDATE LENGTH MRY

 C
 10/25/23
 526838ECP/D - ADD VIEW W/O MICROSWITCH MRY