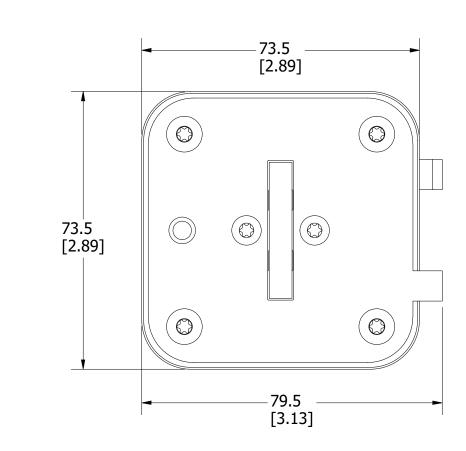

RECOMMENDED FASTENER: M14 OR 9/16" TIGHTENING TORQUE (REFERENCE ONLY): 92Nm 
 REVISION

 REV
 DATE
 DESCRIPTION

 A
 3/13/20
 522085GCP - RELEASE MRY

 B
 3/23/20
 522118ECP/D - UPDATE LENGTH MRY

 C
 10/25/23
 526838ECP/D - ADD VIEW W/O MICROSWITCH MRY

| <\$>                                                                                                                                                                                                                   | CRITICAL CHARACTERISTIC FOR PART SAFETY/COMPLIANCE                                                                                                                       |              |                 |                               |  |
|------------------------------------------------------------------------------------------------------------------------------------------------------------------------------------------------------------------------|--------------------------------------------------------------------------------------------------------------------------------------------------------------------------|--------------|-----------------|-------------------------------|--|
| •                                                                                                                                                                                                                      | DENOTES CRITICAL CHARACTERISTICS.                                                                                                                                        |              |                 |                               |  |
| СРК                                                                                                                                                                                                                    | DENOTES CPK DIMENSIONS, -MINIMUM CPK VALUE                                                                                                                               |              |                 |                               |  |
| (ডা)                                                                                                                                                                                                                   | DENOTES A CHARACTERISTIC THAT PROVIDES AN INDICATION OF PROCESS PERFORMANCE. PROCEDURE FOR MEASUREMENT AND TRACKING TO BE DEFINED IN LITTELFUSE INSPECTION INSTRUCTIONS. |              |                 |                               |  |
| СР                                                                                                                                                                                                                     | DENOTES CP DIMENSIONS, -MINIMUM CP VALUE MUST BE WITHIN THE DIMENSIONAL LIMITATIONS SHOWN ON DRAWING AND INITIALLY LOCATED TO ALLOW FOR MAXIMUM TOOL LIFE.               |              |                 |                               |  |
| MATL SPEC                                                                                                                                                                                                              |                                                                                                                                                                          | FINISH       | FINISH          |                               |  |
| DRW<br>myork                                                                                                                                                                                                           | DATE<br>3/3/2020                                                                                                                                                         | SCALE<br>NTS |                 | FINISH GOOD WT<br>GRAMS/PIECE |  |
| UNLESS OTHERWISE SPECIFIED, DIMENSIONS ARE IN MILLIMETERS, DIMENSIONS IN BRACKETS [ ] ARE INCHES DIMENSIONING AND DO NOT INCLUDE PLATING. TOLERANCING TO BE INTERPRETED IN ACCORDANCE WITH ANSI Y14.5M-1994  3RD ANGLE |                                                                                                                                                                          |              |                 |                               |  |
| PROJECTION                                                                                                                                                                                                             |                                                                                                                                                                          |              |                 |                               |  |
| PSX SIZE 3XL BOLTED (UB) FUSE OUTLINE                                                                                                                                                                                  |                                                                                                                                                                          |              |                 |                               |  |
| <b>Littelfuse</b>                                                                                                                                                                                                      |                                                                                                                                                                          | REVISION     | DRWG NO.        | SHEET 1 OF 1                  |  |
| CHICAGO, ILLINOIS 60631                                                                                                                                                                                                |                                                                                                                                                                          | C            | OL-PSX3XLUB0000 |                               |  |