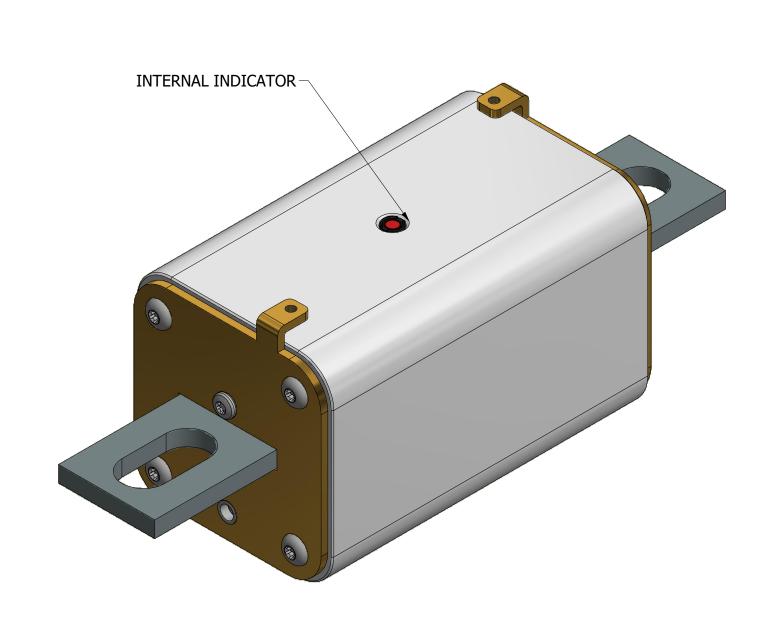

RECOMMENDED FASTENER: M14 OR 9/16" TIGHTENING TORQUE (REFERENCE ONLY): 92Nm 
 REVISION

 REV
 DATE
 DESCRIPTION

 A
 3/13/20
 522085GCP - RELEASE MRY

 B
 3/23/20
 522118ECP/D - UPDATE LENGTH MRY

 C
 10/25/23
 526838ECP/D - ADD VIEW W/O MICROSWITCH MRY