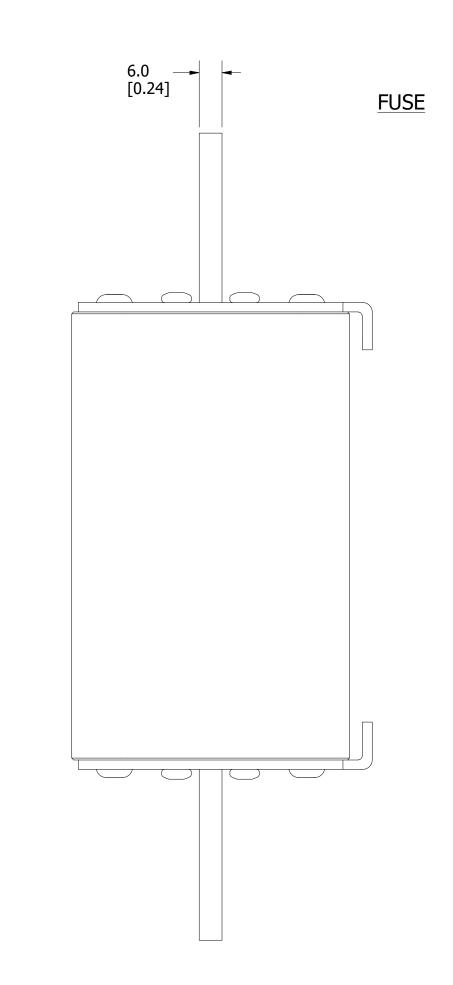

RECOMMENDED FASTENER: M14 OR 9/16" TIGHTENING TORQUE (REFERENCE ONLY): 92Nm 
 REVISION

 REV
 DATE
 DESCRIPTION

 A
 3/13/20
 522085GCP - RELEASE MRY

 B
 3/23/20
 522118ECP/D - UPDATE LENGTH MRY

 C
 10/25/23
 526838ECP/D - ADD VIEW W/O MICROSWITCH MRY