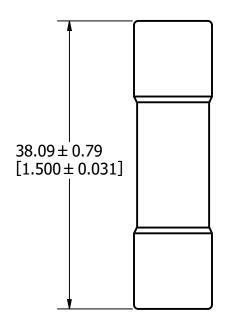

| $\Delta PPROX$ | SHIPPING WEIGHT: | 10 FLISES = | 0 14 I R |
|----------------|------------------|-------------|----------|

| 1                                                                                                                                                                                                           |                  |                                                                                                                                                                          |                   |                                                                               |                             |     |  |  |  |
|-------------------------------------------------------------------------------------------------------------------------------------------------------------------------------------------------------------|------------------|--------------------------------------------------------------------------------------------------------------------------------------------------------------------------|-------------------|-------------------------------------------------------------------------------|-----------------------------|-----|--|--|--|
| NO                                                                                                                                                                                                          | COMPONEN         | NT NO                                                                                                                                                                    | DESC              | CRIPTION                                                                      | QTY/M                       | U/M |  |  |  |
|                                                                                                                                                                                                             | BILL OF MATERIAL |                                                                                                                                                                          |                   |                                                                               |                             |     |  |  |  |
| <                                                                                                                                                                                                           | :S>              | CRITICAL CHARACTERISTIC FOR PART SAFETY/COMPLIANCE                                                                                                                       |                   |                                                                               |                             |     |  |  |  |
|                                                                                                                                                                                                             | •                | DENOTES CRITICAL CHARACTERISTICS.                                                                                                                                        |                   |                                                                               |                             |     |  |  |  |
| CPK<br>(ST)                                                                                                                                                                                                 |                  | DENOTES CPK DIMENSIONS, -MINIMUM CPK VALUE                                                                                                                               |                   |                                                                               |                             |     |  |  |  |
|                                                                                                                                                                                                             |                  | DENOTES A CHARACTERISTIC THAT PROVIDES AN INDICATION OF PROCESS PERFORMANCE. PROCEDURE FOR MEASUREMENT AND TRACKING TO BE DEFINED IN LITTELFUSE INSPECTION INSTRUCTIONS. |                   |                                                                               |                             |     |  |  |  |
| (                                                                                                                                                                                                           | СР               | MUST<br>SHOV                                                                                                                                                             | BE WITHIN THE DIM | -MINIMUM CP VALUE<br>ENSIONAL LIMITATIONS<br>INITIALLY LOCATED TO<br>DL LIFE. |                             | A   |  |  |  |
| MATL S                                                                                                                                                                                                      | SPEC             |                                                                                                                                                                          |                   | FINISH                                                                        |                             |     |  |  |  |
| DRW<br>Jeff M                                                                                                                                                                                               | oler             |                                                                                                                                                                          | DATE<br>6/13/2022 | SCALE<br>NTS                                                                  | FINISH GOOD WT  GRAMS/PIECE |     |  |  |  |
| UNLESS OTHERWISE SPECIFIED, DIMENSIONS ARE IN MILLIMETERS, DIMENSIONS IN BRACKETS [ ] ARE INCHES DIMENSIONING AND DO NOT INCLUDE PLATING. TOLERANCING TO BE INTERPRETED IN ACCORDANCE WITH ANSI Y14.5M-1994 |                  |                                                                                                                                                                          |                   |                                                                               |                             |     |  |  |  |