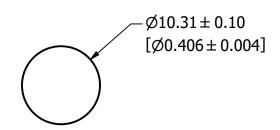

| $\Delta PPROX$ | SHIPPING WEIGHT: | 10 FLISES = | 0 14 I R |
|----------------|------------------|-------------|----------|

| 1                                                                                                                                                                                                           |                  |                                                                                                                                                                          |                   |                                                                               |                             |     |  |  |  |
|-------------------------------------------------------------------------------------------------------------------------------------------------------------------------------------------------------------|------------------|--------------------------------------------------------------------------------------------------------------------------------------------------------------------------|-------------------|-------------------------------------------------------------------------------|-----------------------------|-----|--|--|--|
| NO                                                                                                                                                                                                          | COMPONEN         | NT NO                                                                                                                                                                    | DESC              | CRIPTION                                                                      | QTY/M                       | U/M |  |  |  |
|                                                                                                                                                                                                             | BILL OF MATERIAL |                                                                                                                                                                          |                   |                                                                               |                             |     |  |  |  |
| <                                                                                                                                                                                                           | :S>              | CRITICAL CHARACTERISTIC FOR PART SAFETY/COMPLIANCE                                                                                                                       |                   |                                                                               |                             |     |  |  |  |
|                                                                                                                                                                                                             | •                | DENOTES CRITICAL CHARACTERISTICS.                                                                                                                                        |                   |                                                                               |                             |     |  |  |  |
| CPK<br>(ST)                                                                                                                                                                                                 |                  | DENOTES CPK DIMENSIONS, -MINIMUM CPK VALUE                                                                                                                               |                   |                                                                               |                             |     |  |  |  |
|                                                                                                                                                                                                             |                  | DENOTES A CHARACTERISTIC THAT PROVIDES AN INDICATION OF PROCESS PERFORMANCE. PROCEDURE FOR MEASUREMENT AND TRACKING TO BE DEFINED IN LITTELFUSE INSPECTION INSTRUCTIONS. |                   |                                                                               |                             |     |  |  |  |
| (                                                                                                                                                                                                           | СР               | MUST<br>SHOV                                                                                                                                                             | BE WITHIN THE DIM | -MINIMUM CP VALUE<br>ENSIONAL LIMITATIONS<br>INITIALLY LOCATED TO<br>DL LIFE. |                             | A   |  |  |  |
| MATL S                                                                                                                                                                                                      | SPEC             |                                                                                                                                                                          |                   | FINISH                                                                        |                             |     |  |  |  |
| DRW<br>Jeff M                                                                                                                                                                                               | oler             |                                                                                                                                                                          | DATE<br>6/13/2022 | SCALE<br>NTS                                                                  | FINISH GOOD WT  GRAMS/PIECE |     |  |  |  |
| UNLESS OTHERWISE SPECIFIED, DIMENSIONS ARE IN MILLIMETERS, DIMENSIONS IN BRACKETS [ ] ARE INCHES DIMENSIONING AND DO NOT INCLUDE PLATING. TOLERANCING TO BE INTERPRETED IN ACCORDANCE WITH ANSI Y14.5M-1994 |                  |                                                                                                                                                                          |                   |                                                                               |                             |     |  |  |  |