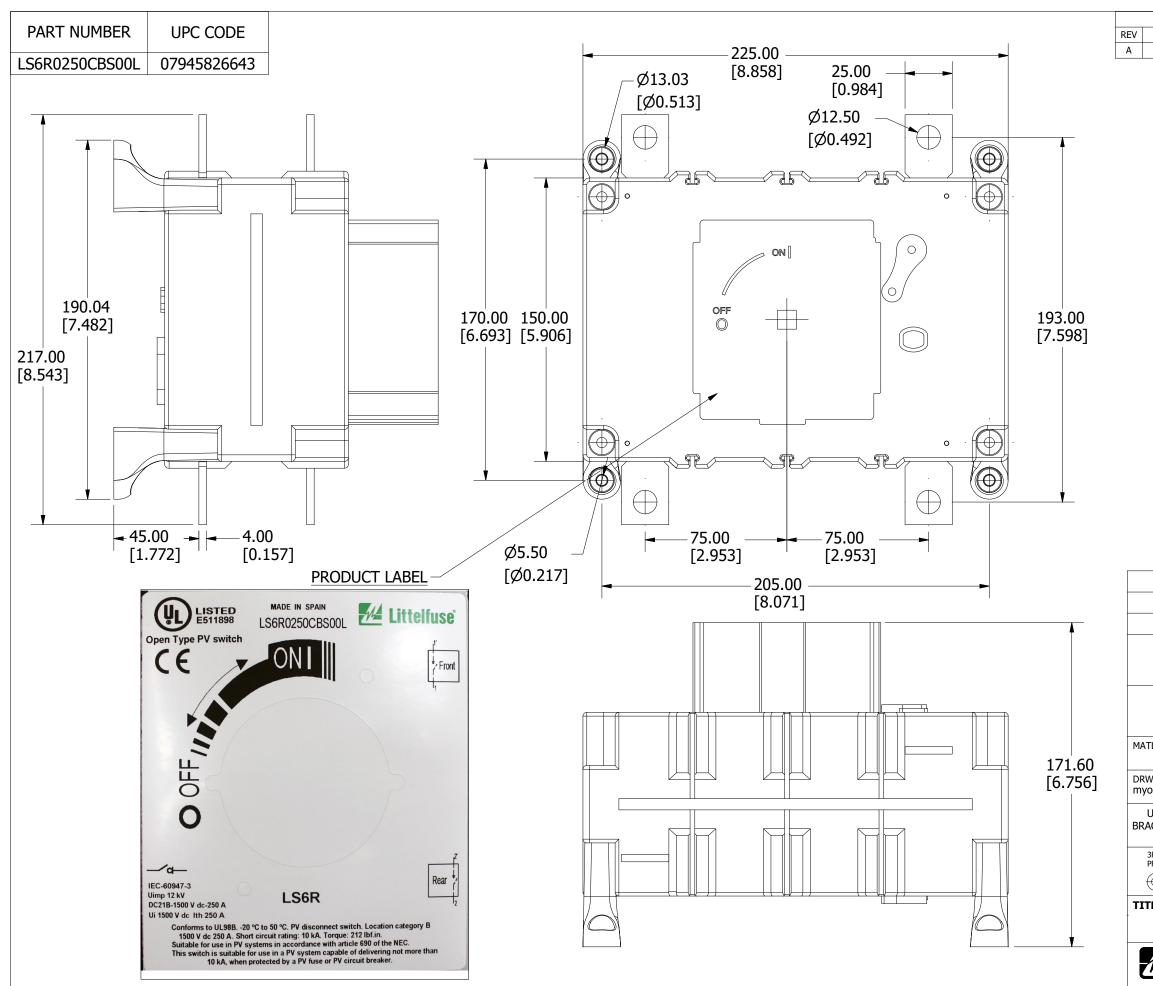

REVISION DATE DESCRIPTION 4/21/20 522213GCP - RELEASE MRY

| <s></s>      | CRITICAL CHARACTERISTIC FOR PART SAFETY/COMPLIANCE                                                                                                                       |                    |              |                               |
|--------------|--------------------------------------------------------------------------------------------------------------------------------------------------------------------------|--------------------|--------------|-------------------------------|
| •            | DENOTES CRITICAL CHARACTERISTICS.                                                                                                                                        |                    |              |                               |
| СРК          | DENOTES CPK DIMENSIONS, -MINIMUM CPK VALUE                                                                                                                               |                    |              |                               |
| <u>(ST)</u>  | DENOTES A CHARACTERISTIC THAT PROVIDES AN INDICATION OF PROCESS PERFORMANCE. PROCEDURE FOR MEASUREMENT AND TRACKING TO BE DEFINED IN LITTELFUSE INSPECTION INSTRUCTIONS. |                    |              |                               |
| СР           | DENOTES CP DIMENSIONS, -MINIMUM CP VALUE MUST BE WITHIN THE DIMENSIONAL LIMITATIONS SHOWN ON DRAWING AND INITIALLY LOCATED TO ALLOW FOR MAXIMUM TOOL LIFE.               |                    |              |                               |
| MATL SPEC    |                                                                                                                                                                          | FINISH             |              |                               |
| DRW<br>myork |                                                                                                                                                                          | DATE<br>11/11/2019 | SCALE<br>NTS | FINISH GOOD WT<br>GRAMS/PIECE |

UNLESS OTHERWISE SPECIFIED, DIMENSIONS ARE IN MILLIMETERS, DIMENSIONS IN BRACKETS [ ] ARE INCHES DIMENSIONING AND DO NOT INCLUDE PLATING. TOLERANCING TO BE INTERPRETED IN ACCORDANCE WITH ANSI Y14.5M-1994

3RD ANGLE PROJECTION  $\oplus \Box$ 

TITLE

DISCONNECT SWITCH 250A 1500VDC 2 POLE OUTLINE

REVISION DRWG NO.

SHEET 1 OF 1

OL-LS6R0250CBS00L