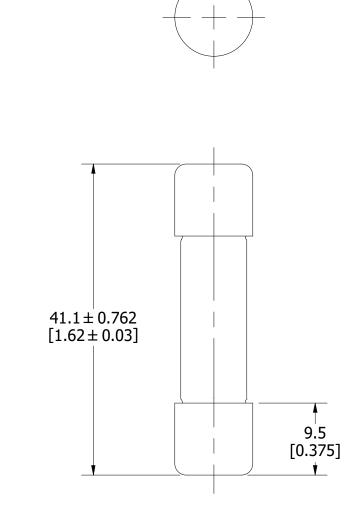

 $\emptyset 10.3 \pm 0.15 -$ 

[Ø0.406±0.006]

|                                                                                                                                                                                 | 1                         |                                                    | 1                                                       |              |                |                               |  |  |  |
|---------------------------------------------------------------------------------------------------------------------------------------------------------------------------------|---------------------------|----------------------------------------------------|---------------------------------------------------------|--------------|----------------|-------------------------------|--|--|--|
| 1<br>NO                                                                                                                                                                         | COMPONE                   | NT NO                                              | DESCRIPTION                                             |              | QTY/M          | U/M                           |  |  |  |
| -                                                                                                                                                                               |                           | -                                                  | BILL O                                                  | F MATE       | RIAL           |                               |  |  |  |
| ~                                                                                                                                                                               | <s></s>                   | CRITICAL CHARACTERISTIC FOR PART SAFETY/COMPLIANCE |                                                         |              |                |                               |  |  |  |
| •                                                                                                                                                                               |                           | DENOTES CRITICAL CHARACTERISTICS.                  |                                                         |              |                |                               |  |  |  |
| СРК                                                                                                                                                                             |                           | DENOTES CPK DIMENSIONS, -MINIMUM CPK VALUE         |                                                         |              |                |                               |  |  |  |
| ST DENOTES A CHARACTERISTIC THAT PROVIDES AN INDICAT<br>OF PROCESS PERFORMANCE. PROCEDURE FOR MEASUREMI<br>AND TRACKING TO BE DEFINED IN<br>LITTELFUSE INSPECTION INSTRUCTIONS. |                           |                                                    |                                                         |              |                |                               |  |  |  |
| CP DENOTES CP DIMENSIONS, -MINIMUM CP VALUE<br>MUST BE WITHIN THE DIMENSIONAL LIMITATIONS<br>SHOWN ON DRAWING AND INITIALLY LOCATED TO<br>ALLOW FOR MAXIMUM TOOL LIFE.          |                           |                                                    |                                                         |              |                |                               |  |  |  |
| MATL                                                                                                                                                                            | SPEC                      |                                                    | FINISH                                                  |              |                |                               |  |  |  |
| DRW<br>JMoler                                                                                                                                                                   |                           |                                                    | DATE<br>7/19/2023                                       | SCALE<br>NTS |                | FINISH GOOD WT<br>GRAMS/PIECE |  |  |  |
| BRAC<br>3RI                                                                                                                                                                     | KETS [ ] AR               | E INCH                                             | SPECIFIED, DIMEN<br>HES DIMENSIONIN<br>FERPRETED IN ACC | G AND DO     | NOT INCLUDE PL | ATING. TOLER                  |  |  |  |
| TITL                                                                                                                                                                            | TITLE SLC 25, 30A OUTLINE |                                                    |                                                         |              |                |                               |  |  |  |
| Littelfuse<br>CHICAGO, ILLINOIS 60631                                                                                                                                           |                           |                                                    | REVISION                                                | DRWG NO.     | SHEE           | T 1 OF 1                      |  |  |  |
|                                                                                                                                                                                 |                           |                                                    | A                                                       | OL-0SLC      | SLC030         |                               |  |  |  |