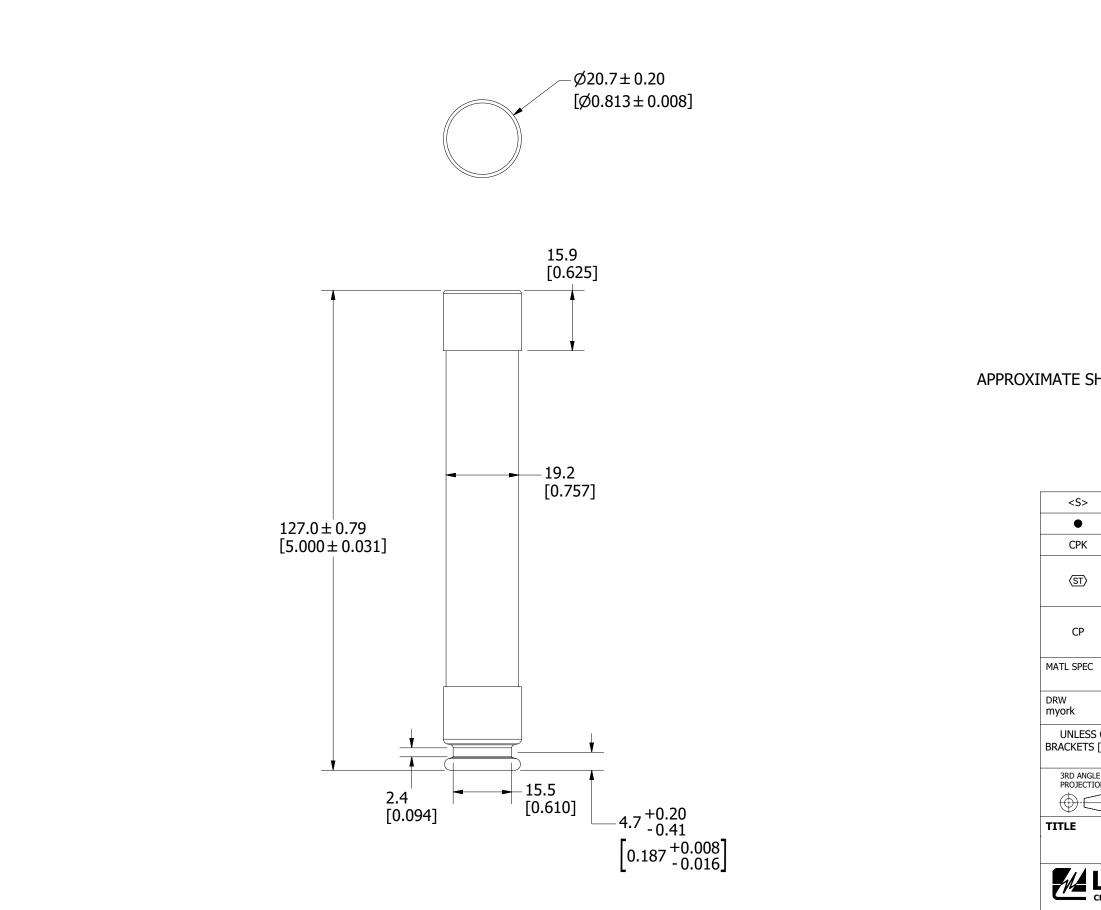

## APPROXIMATE SHIPPING WEIGHT: 10 FUSES = 1.72 LB

| >                                                                                                                                                                                                      | CRITICAL CHARACTERISTIC FOR PART SAFETY/COMPLIANCE                                                                                                                                |  |              |          |                               |        |  |  |  |
|--------------------------------------------------------------------------------------------------------------------------------------------------------------------------------------------------------|-----------------------------------------------------------------------------------------------------------------------------------------------------------------------------------|--|--------------|----------|-------------------------------|--------|--|--|--|
|                                                                                                                                                                                                        | DENOTES CRITICAL CHARACTERISTICS.                                                                                                                                                 |  |              |          |                               |        |  |  |  |
| <                                                                                                                                                                                                      | DENOTES CPK DIMENSIONS, -MINIMUM CPK VALUE                                                                                                                                        |  |              |          |                               |        |  |  |  |
| >                                                                                                                                                                                                      | DENOTES A CHARACTERISTIC THAT PROVIDES AN INDICATION<br>OF PROCESS PERFORMANCE. PROCEDURE FOR MEASUREMENT<br>AND TRACKING TO BE DEFINED IN<br>LITTELFUSE INSPECTION INSTRUCTIONS. |  |              |          |                               |        |  |  |  |
| ,                                                                                                                                                                                                      | DENOTES CP DIMENSIONS, -MINIMUM CP VALUE<br>MUST BE WITHIN THE DIMENSIONAL LIMITATIONS<br>SHOWN ON DRAWING AND INITIALLY LOCATED TO<br>ALLOW FOR MAXIMUM TOOL LIFE.               |  |              |          |                               |        |  |  |  |
| EC                                                                                                                                                                                                     |                                                                                                                                                                                   |  | FINISH       | FINISH   |                               |        |  |  |  |
| DATE<br>5/11/2021                                                                                                                                                                                      |                                                                                                                                                                                   |  | SCALE<br>NTS |          | FINISH GOOD WT<br>GRAMS/PIECE |        |  |  |  |
| SS OTHERWISE SPECIFIED, DIMENSIONS ARE IN MILLIMETERS, DIMENSIONS IN<br>TS [] ARE INCHES DIMENSIONING AND DO NOT INCLUDE PLATING. TOLERANCING<br>TO BE INTERPRETED IN ACCORDANCE WITH ANSI Y14.5M-1994 |                                                                                                                                                                                   |  |              |          |                               |        |  |  |  |
|                                                                                                                                                                                                        |                                                                                                                                                                                   |  |              |          |                               |        |  |  |  |
| FLSR 1/10-30A OUTLINE                                                                                                                                                                                  |                                                                                                                                                                                   |  |              |          |                               |        |  |  |  |
| Littelfuse<br>CHICAGO, ILLINOIS 60631                                                                                                                                                                  |                                                                                                                                                                                   |  | REVISION     | DRWG NO. | SHEET                         | 1 OF 1 |  |  |  |
|                                                                                                                                                                                                        |                                                                                                                                                                                   |  | A            | OL-FLSF  | 2030                          |        |  |  |  |