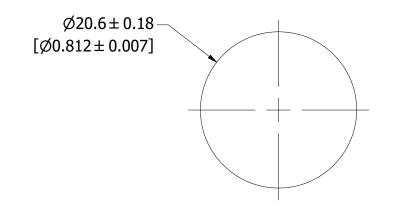

| 1                                                                                                                                                                                                                |                           |                                                                                                                                                                                   |                                                                                                                                                            |              |          |                |          |  |  |  |
|------------------------------------------------------------------------------------------------------------------------------------------------------------------------------------------------------------------|---------------------------|-----------------------------------------------------------------------------------------------------------------------------------------------------------------------------------|------------------------------------------------------------------------------------------------------------------------------------------------------------|--------------|----------|----------------|----------|--|--|--|
| NO                                                                                                                                                                                                               | COMPONE                   | NT NO                                                                                                                                                                             |                                                                                                                                                            | DESCRIPTIO   |          | QTY/M          | U/M      |  |  |  |
| BILL OF MATERIAL                                                                                                                                                                                                 |                           |                                                                                                                                                                                   |                                                                                                                                                            |              |          |                |          |  |  |  |
| <s></s>                                                                                                                                                                                                          |                           | CRITICAL CHARACTERISTIC FOR PART SAFETY/COMPLIANCE                                                                                                                                |                                                                                                                                                            |              |          |                |          |  |  |  |
| •                                                                                                                                                                                                                |                           | DENOTES CRITICAL CHARACTERISTICS.                                                                                                                                                 |                                                                                                                                                            |              |          |                |          |  |  |  |
| СРК                                                                                                                                                                                                              |                           | DENOTES CPK DIMENSIONS, -MINIMUM CPK VALUE                                                                                                                                        |                                                                                                                                                            |              |          |                |          |  |  |  |
| (য়                                                                                                                                                                                                              |                           | DENOTES A CHARACTERISTIC THAT PROVIDES AN INDICATION<br>OF PROCESS PERFORMANCE. PROCEDURE FOR MEASUREMENT<br>AND TRACKING TO BE DEFINED IN<br>LITTELFUSE INSPECTION INSTRUCTIONS. |                                                                                                                                                            |              |          |                |          |  |  |  |
|                                                                                                                                                                                                                  | СР                        | MUST<br>SHOW                                                                                                                                                                      | IOTES CP DIMENSIONS, -MINIMUM CP VALUE<br>ST BE WITHIN THE DIMENSIONAL LIMITATIONS<br>OWN ON DRAWING AND INITIALLY LOCATED TO<br>OW FOR MAXIMUM TOOL LIFE. |              |          |                |          |  |  |  |
| MATL                                                                                                                                                                                                             | SPEC                      |                                                                                                                                                                                   | FINISH                                                                                                                                                     |              |          |                |          |  |  |  |
| DRW<br>JMoler                                                                                                                                                                                                    |                           | DATE<br>6/19/2023                                                                                                                                                                 |                                                                                                                                                            | SCALE<br>NTS |          | FINISH GOOD WT |          |  |  |  |
|                                                                                                                                                                                                                  |                           |                                                                                                                                                                                   |                                                                                                                                                            |              |          | GRAMS/PIECE    |          |  |  |  |
| UNLESS OTHERWISE SPECIFIED, DIMENSIONS ARE IN MILLIMETERS, DIMENSIONS IN<br>BRACKETS [ ] ARE INCHES DIMENSIONING AND DO NOT INCLUDE PLATING. TOLERANCIN<br>TO BE INTERPRETED IN ACCORDANCE WITH ANSI Y14.5M-1994 |                           |                                                                                                                                                                                   |                                                                                                                                                            |              |          |                |          |  |  |  |
| 3RD ANGLE<br>PROJECTION                                                                                                                                                                                          |                           |                                                                                                                                                                                   |                                                                                                                                                            |              |          |                |          |  |  |  |
| TITLI                                                                                                                                                                                                            | TITLE L15S 35-60A OUTLINE |                                                                                                                                                                                   |                                                                                                                                                            |              |          |                |          |  |  |  |
| Littelfuse<br>CHICAGO, ILLINOIS 60631                                                                                                                                                                            |                           |                                                                                                                                                                                   |                                                                                                                                                            | REVISION     | DRWG NO. | SHEE           | T 1 OF 1 |  |  |  |
|                                                                                                                                                                                                                  |                           |                                                                                                                                                                                   |                                                                                                                                                            | A            | OL-L15S  | 5S060          |          |  |  |  |