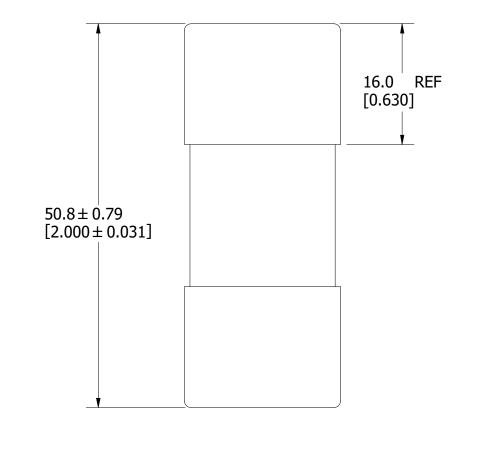

| 1                                                                                                                                                                                                                |                           |                                                                                                                                                                                   |                                                                                                                                                            |              |          |                |          |  |  |  |
|------------------------------------------------------------------------------------------------------------------------------------------------------------------------------------------------------------------|---------------------------|-----------------------------------------------------------------------------------------------------------------------------------------------------------------------------------|------------------------------------------------------------------------------------------------------------------------------------------------------------|--------------|----------|----------------|----------|--|--|--|
| NO                                                                                                                                                                                                               | COMPONE                   | NT NO                                                                                                                                                                             |                                                                                                                                                            | DESCRIPTIO   |          | QTY/M          | U/M      |  |  |  |
| BILL OF MATERIAL                                                                                                                                                                                                 |                           |                                                                                                                                                                                   |                                                                                                                                                            |              |          |                |          |  |  |  |
| <s></s>                                                                                                                                                                                                          |                           | CRITICAL CHARACTERISTIC FOR PART SAFETY/COMPLIANCE                                                                                                                                |                                                                                                                                                            |              |          |                |          |  |  |  |
| •                                                                                                                                                                                                                |                           | DENOTES CRITICAL CHARACTERISTICS.                                                                                                                                                 |                                                                                                                                                            |              |          |                |          |  |  |  |
| СРК                                                                                                                                                                                                              |                           | DENOTES CPK DIMENSIONS, -MINIMUM CPK VALUE                                                                                                                                        |                                                                                                                                                            |              |          |                |          |  |  |  |
| (য়                                                                                                                                                                                                              |                           | DENOTES A CHARACTERISTIC THAT PROVIDES AN INDICATION<br>OF PROCESS PERFORMANCE. PROCEDURE FOR MEASUREMENT<br>AND TRACKING TO BE DEFINED IN<br>LITTELFUSE INSPECTION INSTRUCTIONS. |                                                                                                                                                            |              |          |                |          |  |  |  |
|                                                                                                                                                                                                                  | СР                        | MUST<br>SHOW                                                                                                                                                                      | IOTES CP DIMENSIONS, -MINIMUM CP VALUE<br>ST BE WITHIN THE DIMENSIONAL LIMITATIONS<br>OWN ON DRAWING AND INITIALLY LOCATED TO<br>OW FOR MAXIMUM TOOL LIFE. |              |          |                |          |  |  |  |
| MATL                                                                                                                                                                                                             | SPEC                      |                                                                                                                                                                                   | FINISH                                                                                                                                                     |              |          |                |          |  |  |  |
| DRW<br>JMoler                                                                                                                                                                                                    |                           | DATE<br>6/19/2023                                                                                                                                                                 |                                                                                                                                                            | SCALE<br>NTS |          | FINISH GOOD WT |          |  |  |  |
|                                                                                                                                                                                                                  |                           |                                                                                                                                                                                   |                                                                                                                                                            |              |          | GRAMS/PIECE    |          |  |  |  |
| UNLESS OTHERWISE SPECIFIED, DIMENSIONS ARE IN MILLIMETERS, DIMENSIONS IN<br>BRACKETS [ ] ARE INCHES DIMENSIONING AND DO NOT INCLUDE PLATING. TOLERANCIN<br>TO BE INTERPRETED IN ACCORDANCE WITH ANSI Y14.5M-1994 |                           |                                                                                                                                                                                   |                                                                                                                                                            |              |          |                |          |  |  |  |
| 3RD ANGLE<br>PROJECTION                                                                                                                                                                                          |                           |                                                                                                                                                                                   |                                                                                                                                                            |              |          |                |          |  |  |  |
| TITLI                                                                                                                                                                                                            | TITLE L15S 35-60A OUTLINE |                                                                                                                                                                                   |                                                                                                                                                            |              |          |                |          |  |  |  |
| Littelfuse<br>CHICAGO, ILLINOIS 60631                                                                                                                                                                            |                           |                                                                                                                                                                                   |                                                                                                                                                            | REVISION     | DRWG NO. | SHEE           | T 1 OF 1 |  |  |  |
|                                                                                                                                                                                                                  |                           |                                                                                                                                                                                   |                                                                                                                                                            | A            | OL-L15S  | 5S060          |          |  |  |  |