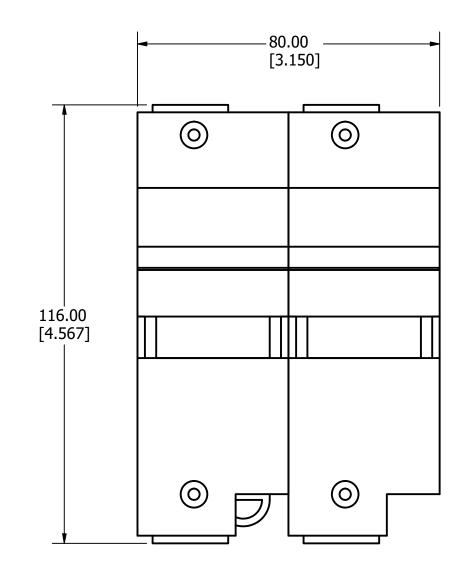

## **SPECIFICATIONS:**

**VOLTAGE RATING:** 600V

**AMP RATING:** 60 AMPERES

**INTERRUPT RATING: 200kA** 

WIRE RANGE: 2,5-50mm<sup>2</sup>

#14-1 AWG Cu ONLY

**SUGGESTED TORQUE:** 2,5-50mm<sup>2</sup> 4Nm

#14-1 35 lb-in

UNLESS OTHERWISE SPECIFIED, DIMENSIONS ARE IN MILLIMETERS, DIMENSIONS IN BRACKETS  $[\ ]$  ARE INCHES DIMENSIONING AND DO NOT INCLUDE PLATING. TOLERANCING TO BE INTERPRETED IN ACCORDANCE WITH ANSI Y14.5M-1994

3RD ANGLE PROJECTION

TITLE

LFPSJ602 OUTLINE

OL-LFPSJ602

DRWG NO. SHEET 1 OF 1