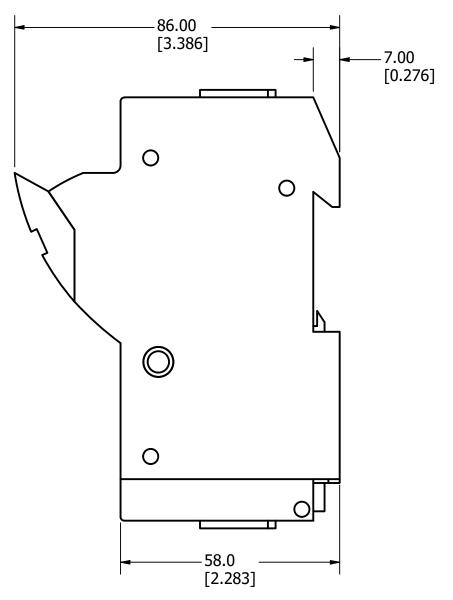

## **SPECIFICATIONS:**

**VOLTAGE RATING:** 600V

**AMP RATING:** 60 AMPERES

**INTERRUPT RATING: 200kA** 

WIRE RANGE: 2,5-50mm<sup>2</sup>

#14-1 AWG Cu ONLY

**SUGGESTED TORQUE:** 2,5-50mm<sup>2</sup> 4Nm

#14-1 35 lb-in

UNLESS OTHERWISE SPECIFIED, DIMENSIONS ARE IN MILLIMETERS, DIMENSIONS IN BRACKETS  $[\ ]$  ARE INCHES DIMENSIONING AND DO NOT INCLUDE PLATING. TOLERANCING TO BE INTERPRETED IN ACCORDANCE WITH ANSI Y14.5M-1994

3RD ANGLE PROJECTION

TITLE

LFPSJ602 OUTLINE

OL-LFPSJ602

DRWG NO. SHEET 1 OF 1