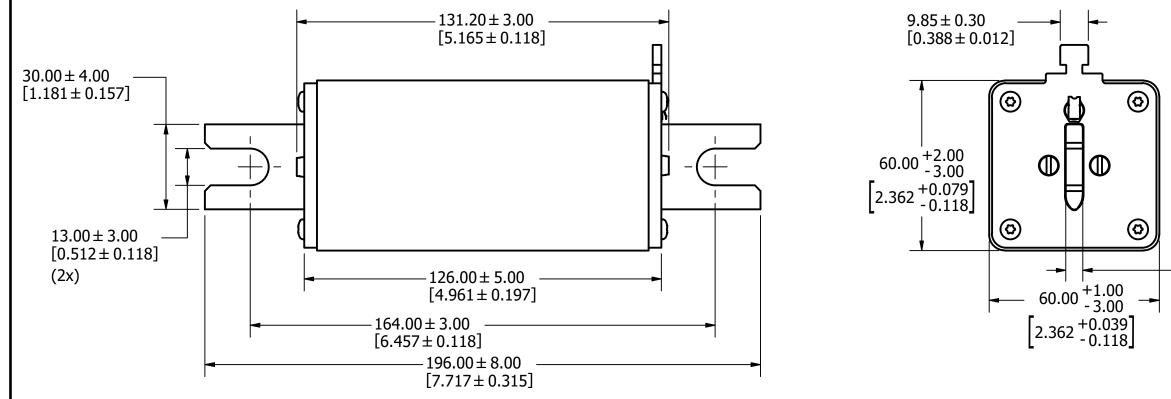

| 81/22                                                                                                                                                                                                  | 524923ECP/D - ADD TOLERANCES MRY                                                                                                                                                  |                                            |  |  |              |   |  |             |                |  |
|--------------------------------------------------------------------------------------------------------------------------------------------------------------------------------------------------------|-----------------------------------------------------------------------------------------------------------------------------------------------------------------------------------|--------------------------------------------|--|--|--------------|---|--|-------------|----------------|--|
| -6.00<br>[0.23                                                                                                                                                                                         |                                                                                                                                                                                   | .30<br>0.012]                              |  |  |              |   |  |             |                |  |
|                                                                                                                                                                                                        | DENOTES CRITICAL CHARACTERISTICS.                                                                                                                                                 |                                            |  |  |              |   |  |             |                |  |
| (                                                                                                                                                                                                      | DE                                                                                                                                                                                | DENOTES CPK DIMENSIONS, -MINIMUM CPK VALUE |  |  |              |   |  |             |                |  |
| >                                                                                                                                                                                                      | DENOTES A CHARACTERISTIC THAT PROVIDES AN INDICATION<br>OF PROCESS PERFORMANCE. PROCEDURE FOR MEASUREMENT<br>AND TRACKING TO BE DEFINED IN<br>LITTELFUSE INSPECTION INSTRUCTIONS. |                                            |  |  |              |   |  |             |                |  |
|                                                                                                                                                                                                        | DENOTES CP DIMENSIONS, -MINIMUM CP VALUE<br>MUST BE WITHIN THE DIMENSIONAL LIMITATIONS<br>SHOWN ON DRAWING AND INITIALLY LOCATED TO<br>ALLOW FOR MAXIMUM TOOL LIFE.               |                                            |  |  |              |   |  |             |                |  |
| EC                                                                                                                                                                                                     |                                                                                                                                                                                   |                                            |  |  | FINISH       | ł |  |             |                |  |
|                                                                                                                                                                                                        |                                                                                                                                                                                   | DATE<br>4/18/2018                          |  |  | SCALE<br>NTS |   |  | FINISH GOOD | NT<br>IS/PIECE |  |
| SS OTHERWISE SPECIFIED, DIMENSIONS ARE IN MILLIMETERS, DIMENSIONS IN<br>IS [] ARE INCHES DIMENSIONING AND DO NOT INCLUDE PLATING. TOLERANCING<br>TO BE INTERPRETED IN ACCORDANCE WITH ANSI Y14.5M-1994 |                                                                                                                                                                                   |                                            |  |  |              |   |  |             |                |  |
|                                                                                                                                                                                                        |                                                                                                                                                                                   |                                            |  |  |              |   |  |             |                |  |
| OVDC SIZE 2XL W/ U-BLADE PHOTOVOLTAIC FUSE W/ MICROSWITCH<br>INTERFACE OUTLINE                                                                                                                         |                                                                                                                                                                                   |                                            |  |  |              |   |  |             |                |  |
| Littelfuse REVISION DRWG NO. SHEET 1 OF 1   CHICAGO, ILLINOIS 60631 B OL-SPNH.X2XLDEMS                                                                                                                 |                                                                                                                                                                                   |                                            |  |  |              |   |  |             |                |  |