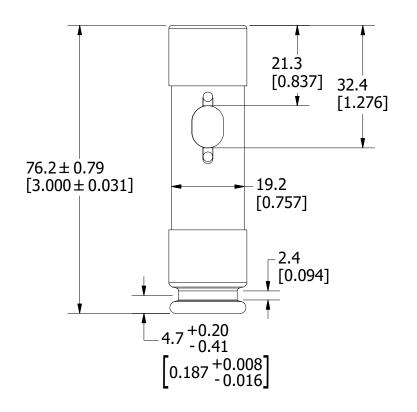

## APPROXIMATE SHIPPING WEIGHT: 10 FUSES = 1.31 LB

| <s></s>                                                                                                                                                                                                     | CRITICAL CHARACTERISTIC FOR PART SAFETY/COMPLIANCE                                                                                                                       |                      |                                                                                  |                             |  |  |
|-------------------------------------------------------------------------------------------------------------------------------------------------------------------------------------------------------------|--------------------------------------------------------------------------------------------------------------------------------------------------------------------------|----------------------|----------------------------------------------------------------------------------|-----------------------------|--|--|
| •                                                                                                                                                                                                           | DENOTES CRITICAL CHARACTERISTICS.                                                                                                                                        |                      |                                                                                  |                             |  |  |
| СРК                                                                                                                                                                                                         | DENOTES CPK DIMENSIONS, -MINIMUM CPK VALUE                                                                                                                               |                      |                                                                                  |                             |  |  |
| (ST)                                                                                                                                                                                                        | DENOTES A CHARACTERISTIC THAT PROVIDES AN INDICATION OF PROCESS PERFORMANCE. PROCEDURE FOR MEASUREMENT AND TRACKING TO BE DEFINED IN LITTELFUSE INSPECTION INSTRUCTIONS. |                      |                                                                                  |                             |  |  |
| СР                                                                                                                                                                                                          | MUS<br>SHC                                                                                                                                                               | ST BE WITHIN THE DIM | NS, -MINIMUM CP VALUE DIMENSIONAL LIMITATIONS ND INITIALLY LOCATED TO TOOL LIFE. |                             |  |  |
| MATL SPEC                                                                                                                                                                                                   |                                                                                                                                                                          |                      | FINISH                                                                           |                             |  |  |
| DRW<br>myork                                                                                                                                                                                                |                                                                                                                                                                          | DATE<br>6/14/2021    | SCALE<br>NTS                                                                     | FINISH GOOD WT  GRAMS/PIECE |  |  |
| UNLESS OTHERWISE SPECIFIED, DIMENSIONS ARE IN MILLIMETERS, DIMENSIONS IN BRACKETS [ ] ARE INCHES DIMENSIONING AND DO NOT INCLUDE PLATING. TOLERANCING TO BE INTERPRETED IN ACCORDANCE WITH ANSI Y14.5M-1994 |                                                                                                                                                                          |                      |                                                                                  |                             |  |  |
| 3RD ANGLE PROJECTION                                                                                                                                                                                        |                                                                                                                                                                          |                      |                                                                                  |                             |  |  |
| TITLE FLNR-ID 35-60A OUTLINE                                                                                                                                                                                |                                                                                                                                                                          |                      |                                                                                  |                             |  |  |