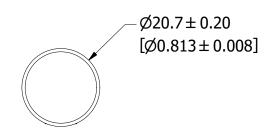

## APPROXIMATE SHIPPING WEIGHT: 10 FUSES = 1.31 LB

| <s></s>                                                                                                                                                                                                     | CRITICAL CHARACTERISTIC FOR PART SAFETY/COMPLIANCE                                                                                                                       |                      |                                                                                  |                             |  |  |
|-------------------------------------------------------------------------------------------------------------------------------------------------------------------------------------------------------------|--------------------------------------------------------------------------------------------------------------------------------------------------------------------------|----------------------|----------------------------------------------------------------------------------|-----------------------------|--|--|
| •                                                                                                                                                                                                           | DENOTES CRITICAL CHARACTERISTICS.                                                                                                                                        |                      |                                                                                  |                             |  |  |
| СРК                                                                                                                                                                                                         | DENOTES CPK DIMENSIONS, -MINIMUM CPK VALUE                                                                                                                               |                      |                                                                                  |                             |  |  |
| (ST)                                                                                                                                                                                                        | DENOTES A CHARACTERISTIC THAT PROVIDES AN INDICATION OF PROCESS PERFORMANCE. PROCEDURE FOR MEASUREMENT AND TRACKING TO BE DEFINED IN LITTELFUSE INSPECTION INSTRUCTIONS. |                      |                                                                                  |                             |  |  |
| СР                                                                                                                                                                                                          | MUS<br>SHC                                                                                                                                                               | ST BE WITHIN THE DIM | NS, -MINIMUM CP VALUE DIMENSIONAL LIMITATIONS ND INITIALLY LOCATED TO TOOL LIFE. |                             |  |  |
| MATL SPEC                                                                                                                                                                                                   |                                                                                                                                                                          |                      | FINISH                                                                           |                             |  |  |
| DRW<br>myork                                                                                                                                                                                                |                                                                                                                                                                          | DATE<br>6/14/2021    | SCALE<br>NTS                                                                     | FINISH GOOD WT  GRAMS/PIECE |  |  |
| UNLESS OTHERWISE SPECIFIED, DIMENSIONS ARE IN MILLIMETERS, DIMENSIONS IN BRACKETS [ ] ARE INCHES DIMENSIONING AND DO NOT INCLUDE PLATING. TOLERANCING TO BE INTERPRETED IN ACCORDANCE WITH ANSI Y14.5M-1994 |                                                                                                                                                                          |                      |                                                                                  |                             |  |  |
| 3RD ANGLE PROJECTION                                                                                                                                                                                        |                                                                                                                                                                          |                      |                                                                                  |                             |  |  |
| TITLE FLNR-ID 35-60A OUTLINE                                                                                                                                                                                |                                                                                                                                                                          |                      |                                                                                  |                             |  |  |