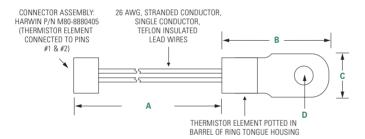

#### **Dimensions**

## Dimensions in inches.

| Α | В | С                  | D | E          |
|---|---|--------------------|---|------------|
|   |   | 0.445"<br>± 0.030" |   | ¼″<br>Stud |