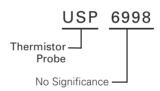

# **USP6998 Thermistor Probe**

## **Part Numbering System**

Note: Not all combinations of Part Number codes are available. Contact Littelfuse for details.