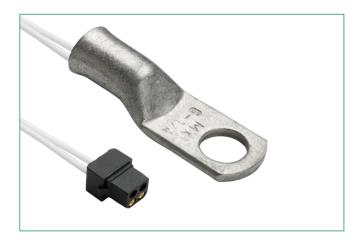

## **Description**

Littelfuse offers Ring Lug probe housings suitable for a wide range of temperature sensing applications. If the dimensions on this product won't work for your requirements, please contact us for further assistance.

#### **Features**

- ¼" Mounting Hole
- Teflon Insulated Lead Wire
- Harwin Connector Assembly
- 150°C Max Operating Temperature