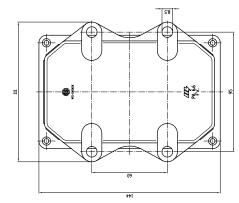

ON-OFF switch.

Switches are bi-stable with zero consumption, that is, the device absorbs current only during the commuting phase when the electrical circuit is switched ON or OFF and no further consumption to keep the ON or OFF status.

#### Features/Benefits

- 250A continuous current rating
- Waterproof IP65/IPX7

### **Specifications**

**Max Operating Voltage:** 12V DC 24V DC

Max Continuous Current: 250A

Intermittent Current:2500A at 3 secOperating Temp:-40 °C to +85 °CIngress Protection:IP65/IPX7Terminals:Tin-plated BrassTerminals Nuts:M10 (brass)

### **Applications**

- Heavy trucks
- Buses
- Construction
- Commercial vehicles
- Ambulances
- Material Handling

#### **Web Resources**

Download technical resources at:

littelfuse.com/ManualBatterySwitches

## **Mounting Diagram**



# **Electrical Diagram**



### **Ordering Information**

| PART NUMBER | VOLTAGE | AMPERAGE | CIRCUITRY | MOUNTING  | INGRESS   | CONTACT TERMINALS    | NOTES                                                        |
|-------------|---------|----------|-----------|-----------|-----------|----------------------|--------------------------------------------------------------|
| 08097367    | 12V DC  | 250A     | SPST      | Bolt-Down | IP65/IPX7 | M10 Tin-plated brass | ★ disconnection 30 sec.     0,5-10-80 sec. Emergency CUT-OFF |
| 08097467    | 24V DC  | 250A     | SPST      | Bolt-Down | IP65/IPX7 | M10 Tin-plated brass | → disconnection 30 sec.  0,5-10-80 sec. Emergency CUT-OFF    |



# 08097367 & 08097467 BATTERY DISCONNECT SWITCHES

### **Dimensions in millimeters**