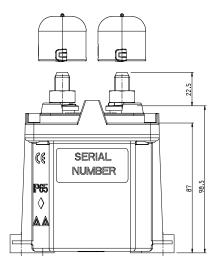

Diagram**



# **Electrical Diagram**



### **Ordering Information**

| PART NUMBER | VOLTAGE | AMPERAGE | CIRCUITRY | MOUNTING  | INGRESS   | CONTACT TERMINALS    | NOTES                                                        |
|-------------|---------|----------|-----------|-----------|-----------|----------------------|--------------------------------------------------------------|
| 08097367    | 12V DC  | 250A     | SPST      | Bolt-Down | IP65/IPX7 | M10 Tin-plated brass | ★ disconnection 30 sec.     0,5-10-80 sec. Emergency CUT-OFF |
| 08097467    | 24V DC  | 250A     | SPST      | Bolt-Down | IP65/IPX7 | M10 Tin-plated brass | → disconnection 30 sec.  0,5-10-80 sec. Emergency CUT-OFF    |



# 08097367 & 08097467 BATTERY DISCONNECT SWITCHES

### **Dimensions in millimeters**