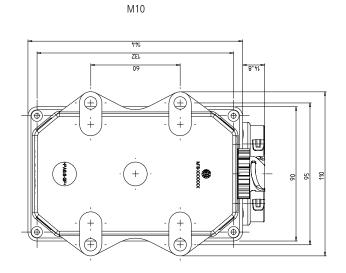

g Diagram**



# **Electrical Diagram**



### **Ordering Information**

| PART NUMBER | VOLTAGE | AMPERAGE | CIRCUITRY | MOUNTING  | INGRESS   | CONTACT TERMINALS    | NOTES                                                        |
|-------------|---------|----------|-----------|-----------|-----------|----------------------|--------------------------------------------------------------|
| 08097367    | 12V DC  | 250A     | SPST      | Bolt-Down | IP65/IPX7 | M10 Tin-plated brass | ★ disconnection 30 sec.     0,5-10-80 sec. Emergency CUT-OFF |
| 08097467    | 24V DC  | 250A     | SPST      | Bolt-Down | IP65/IPX7 | M10 Tin-plated brass | → disconnection 30 sec.  0,5-10-80 sec. Emergency CUT-OFF    |



# 08097367 & 08097467 BATTERY DISCONNECT SWITCHES

### **Dimensions in millimeters**