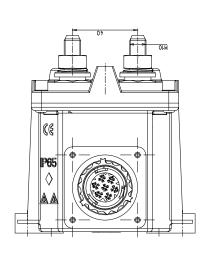

agram**



# **Electrical Diagram**



### **Ordering Information**

| PART NUMBER | VOLTAGE | AMPERAGE | CIRCUITRY | MOUNTING  | INGRESS   | CONTACT TERMINALS    | NOTES                                                        |
|-------------|---------|----------|-----------|-----------|-----------|----------------------|--------------------------------------------------------------|
| 08097367    | 12V DC  | 250A     | SPST      | Bolt-Down | IP65/IPX7 | M10 Tin-plated brass | ★ disconnection 30 sec.     0,5-10-80 sec. Emergency CUT-OFF |
| 08097467    | 24V DC  | 250A     | SPST      | Bolt-Down | IP65/IPX7 | M10 Tin-plated brass | → disconnection 30 sec.  0,5-10-80 sec. Emergency CUT-OFF    |



# 08097367 & 08097467 BATTERY DISCONNECT SWITCHES

### **Dimensions in millimeters**