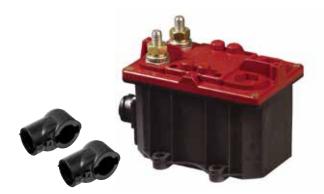

# 08097367 & 08097467 BATTERY DISCONNECT SWITCHES

250A • SPST • IP65/IPX7 • M10 Studs • ADR Electronic/Electrical bistable remote control

### **Description**

This is the single-pole bi-stable version of the ADR electronic battery disconnect switches.

It protects the vehicle in potentially explosive environments in case of emergency according the European Dangerous Goods Transport Regulation and is operated with an emergency ON-OFF switch.

### **Specifications**

**Max Operating Voltage:** 12V DC 24V DC

Max Continuous Current: 250A

Intermittent Current:2500A at 3 secOperating Temp:-40 °C to +85 °CIngress Protection:IP65/IPX7Terminals:Tin-plated BrassTerminals Nuts:M10 (brass)