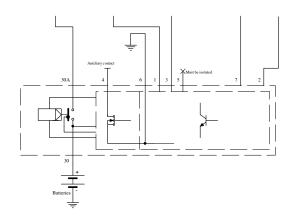

bi-stable with zero consumption, that is, the device absorbs current only during the commuting phase when the electrical circuit is switched ON or OFF and no further consumption to keep the ON or OFF status.

#### Features/Benefits

- 250A continuous current rating
- Waterproof IP65/IPX7

### **Specifications**

**Max Operating Voltage:** 12V DC 24V DC

Max Continuous Current: 250A

Intermittent Current:2500A at 3 secOperating Temp:-40 °C to +85 °CIngress Protection:IP65/IPX7Terminals:Tin-plated BrassTerminals Nuts:M10 (brass)

### **Applications**

- Heavy trucks
- Buses
- Construction
- Commercial vehicles
- Ambulances
- Material Handling

#### **Web Resources**

Download technical resources at:

littelfuse.com/ManualBatterySwitches

## **Mounting Diagram**



# **Electrical Diagram**



### **Ordering Information**

| PART NUMBER | VOLTAGE | AMPERAGE | CIRCUITRY | MOUNTING  | INGRESS   | CONTACT TERMINALS    | NOTES                                                        |
|-------------|---------|----------|-----------|-----------|-----------|----------------------|--------------------------------------------------------------|
| 08097367    | 12V DC  | 250A     | SPST      | Bolt-Down | IP65/IPX7 | M10 Tin-plated brass | ★ disconnection 30 sec.     0,5-10-80 sec. Emergency CUT-OFF |
| 08097467    | 24V DC  | 250A     | SPST      | Bolt-Down | IP65/IPX7 | M10 Tin-plated brass | → disconnection 30 sec.  0,5-10-80 sec. Emergency CUT-OFF    |



# 08097367 & 08097467 BATTERY DISCONNECT SWITCHES

### **Dimensions in millimeters**