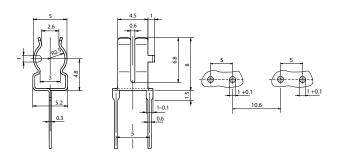

# 111/519 Series 5mm Fuse Clips Taped for Automated Insertion







#### **Product Dimensions**

#### 111 Series



### 519 Clip Taped



#### **Product Characteristics**

| 111 Series                            | 519 Series                                                                  |  |  |
|---------------------------------------|-----------------------------------------------------------------------------|--|--|
| 5mm Diameter Fuses                    |                                                                             |  |  |
| Clip: Copper alloy Solderable, tinned |                                                                             |  |  |
| PC Board, 5mm pin                     |                                                                             |  |  |
| spacing Solder pins                   | N/A                                                                         |  |  |
| 0.3×0.