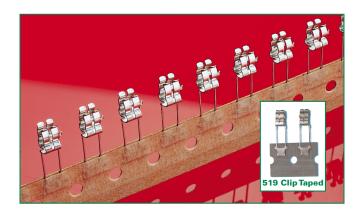

# 111/519 Series 5mm Fuse Clips Taped for Automated Insertion







#### **Product Dimensions**

#### 111 Series



### 519 Clip Taped



#### **Product Characteristics**

| 111 Series                            | 519 Series                                                                  |  |  |
|---------------------------------------|-----------------------------------------------------------------------------|--|--|
| 5mm Diameter Fuses                    |                                                                             |  |  |
| Clip: Copper alloy Solderable, tinned |                                                                             |  |  |
| PC Board, 5mm pin                     |                                                                             |  |  |
| spacing Solder pins                   | N/A