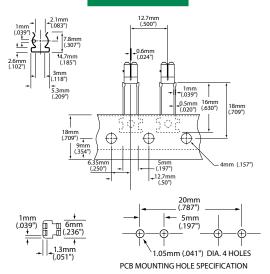

# 111/519 Series 5mm Fuse Clips Taped for Automated Insertion







#### **Product Dimensions**

#### 111 Series



### 519 Clip Taped



#### **Product Characteristics**

| 111 Series                            | 519 Series                                                                  |  |  |
|---------------------------------------|-----------------------------------------------------------------------------|--|--|
| 5mm Diameter Fuses                    |                                                                             |  |  |
| Clip: Copper alloy Solderable, tinned |                                                                             |  |  |
| PC Board, 5mm pin                     |                                                                             |  |  |
| spacing Solder pins                   | N/A